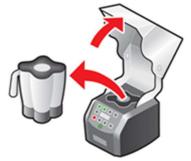

## AFTER EACH USE

**Isolate** the equipment from the power supply. Lift back the outer plastic cover to expose the internal jug.

| 2 |
|---|
|---|

Lift the plastic jug from the black holding base. Remove the black jug lid and clear middle from the lid.