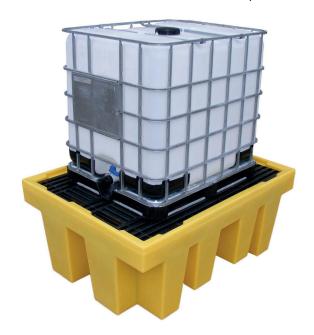

## Single IBC Spill Pallet With Removable Deck - BB1

DIBt Approved: Z-40.22-398. Blue version only

Moulded from medium density polyethylene this large capacity spill pallet can be used with most standard IBCs, has broad chemical compatibility and fully complies with all the UK regulations relating to sump capacities. In addition the removable deck provides easy access for cleaning.

| SPECIFICATION        |                        |
|----------------------|------------------------|
| External size        | L1760 x W1350 x H710mm |
| Number of containers | 1 x 1000ltr IBC        |
| Sump capacity        | 1100ltr                |
| Colour               | Blue or Yellow         |
| Tare weight          | 91kg                   |
| UDL                  | 2000kg                 |