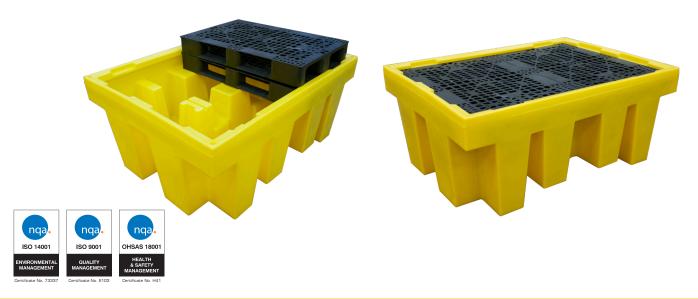

## Single IBC Spill Pallet With Removable Deck - BB1

DIBt Approved: Z-40.22-398. Blue version only

Moulded from medium density polyethylene this large capacity spill pallet can be used with most standard IBCs, has broad chemical compatibility and fully complies with all the UK regulations relating to sump capacities. In addition the removable deck provides easy access for cleaning.