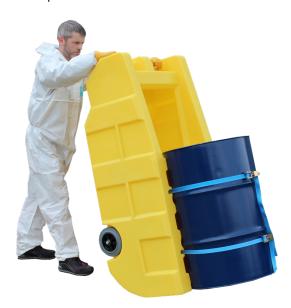

## **Drum Trolley for 1 Drum - BT230**

Backed by our 3 year guarantee.

DIBt Approved: Z-40.22-398. Blue version only.

This mobile dispensing trolley has a full size spill containment sump made from medium density polyethylene, this ensures a lightweight operation with the added benefit of excellent chemical resistance. This unique design means it can be operated by one person even when it has a full 205ltr drum on board.

Once loaded the trolley can be pushed from the back to reduce the risk of operator strain.

| SPECIFICATION        |                       |
|----------------------|-----------------------|
| Size                 | L1600 x W740 x H640mm |
| Number of containers | One 205ltr drum       |
| Sump capacity        | 230ltr                |
| Colour               | Blue or Yellow        |
| Tare weight          | 42kg                  |
| UDL                  | 300kg                 |
| Approval             | DIBt Z-40.22-398      |