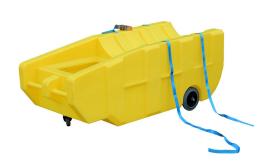

## **Drum Trolley for 1 Drum - BT230**

Backed by our 3 year guarantee.

DIBt Approved: Z-40.22-398. Blue version only.

This mobile dispensing trolley has a full size spill containment sump made from medium density polyethylene, this ensures a lightweight operation with the added benefit of excellent chemical resistance. This unique design means it can be operated by one person even when it has a full 205ltr drum on board.

Once loaded the trolley can be pushed from the back to reduce the risk of operator strain.

| SPECIFICATION        |                       |
|----------------------|-----------------------|
| Size                 | L1600 x W740 x H640mm |
| Number of containers | One 205ltr drum       |
| Sump capacity        | 230ltr                |
| Colour               | Blue or Yellow        |
| Tare weight          | 42kg                  |
| UDL                  | 300kg                 |
| Approval             | DIBt Z-40.22-398      |