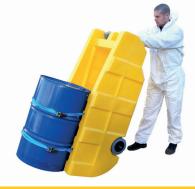

## **Drum Trolley for 1 Drum - BT230**

Backed by our 3 year guarantee.

DIBt Approved: Z-40.22-398. Blue version only.

This mobile dispensing trolley has a full size spill containment sump made from medium density polyethylene, this ensures a lightweight operation with the added benefit of excellent chemical resistance. This unique design means it can be operated by one person even when it has a full 205ltr drum on board.

Once loaded the trolley can be pushed from the back to reduce the risk of operator strain.

| SPECIFICATION        |                       |
|----------------------|-----------------------|
| Size                 | L1600 x W740 x H640mm |
| Number of containers | One 205ltr drum       |
| Sump capacity        | 230ltr                |
| Colour               | Blue or Yellow        |
| Tare weight          | 42kg                  |
| UDL                  | 300kg                 |
| Approval             | DIBt Z-40.22-398      |