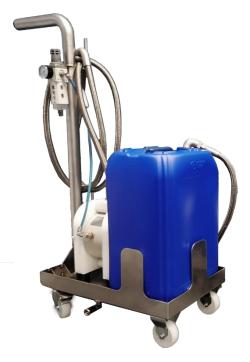

## lapflo

| Identification |                                                                                                                                                                                          |  |
|----------------|------------------------------------------------------------------------------------------------------------------------------------------------------------------------------------------|--|
| Model No       | TPUK-MDU-20-NG                                                                                                                                                                           |  |
| Description    | Bespoke 25L Mobile Decanting Trolley in Stainless Steel. Consisting of T50PTT Diaphragm<br>Pump, Air Treatment Kit, PTFE Lined Hosing, Drainage Point and Shepherd's Crook<br>discharge. |  |

| Materials and specifications |                                                                   |  |  |  |
|------------------------------|-------------------------------------------------------------------|--|--|--|
| Part description and part No | Material description                                              |  |  |  |
| Trolley                      | Stainless Steel AISI 304, 4x Nylon Wheels (Rear Swivel & Locking) |  |  |  |
| Pump Construction (Wetted)   | Solid Block HDPE                                                  |  |  |  |
| Pump Internals (Wetted)      | PTFE TFM Diaphragms, Virgin PTFE Valve Balls                      |  |  |  |
| Hosing (Wetted)              | PTFE Convoluted with Stainless Steel Overbraid                    |  |  |  |

| General data          |                    |  |
|-----------------------|--------------------|--|
| Dimensions, L x W x H | 753 x 304 x 970 mm |  |

| Optional Extras |                                    |  |  |  |
|-----------------|------------------------------------|--|--|--|
| Batcher         | Automated On/Off control for       |  |  |  |
|                 | accurate dosing.                   |  |  |  |
| 25L Vessel      | Inclusion of 25L Drum as pictured. |  |  |  |