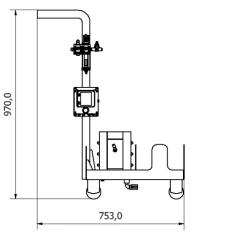

| General data          |                    |  |
|-----------------------|--------------------|--|
| Dimensions, L x W x H | 753 x 304 x 970 mm |  |

| Optional Extras |                                    |  |  |  |
|-----------------|------------------------------------|--|--|--|
| Batcher         | Automated On/Off control for       |  |  |  |
|                 | accurate dosing.                   |  |  |  |
| 25L Vessel      | Inclusion of 25L Drum as pictured. |  |  |  |