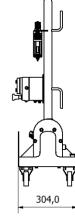

| General data          |                    |  |
|-----------------------|--------------------|--|
| Dimensions, L x W x H | 753 x 304 x 970 mm |  |

| Optional Extras |                                    |  |  |  |
|-----------------|------------------------------------|--|--|--|
| Batcher         | Automated On/Off control for       |  |  |  |
|                 | accurate dosing.                   |  |  |  |
| 25L Vessel      | Inclusion of 25L Drum as pictured. |  |  |  |