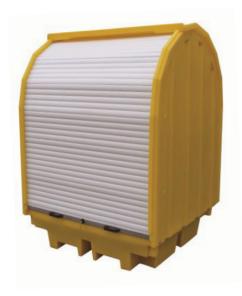

## Spill Containment Pallet With Hard Cover - BP4HC

Manufactured from medium density polyethylene, this spill pallet has a hard cover, a roller shutter door, central lock and two handles to provide easy opening and closing. The sump fully complies with all the UK regulations relating to sump capacities.