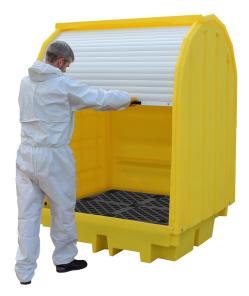

## Spill Containment Pallet With Hard Cover - BP4HC

Manufactured from medium density polyethylene, this spill pallet has a hard cover, a roller shutter door, central lock and two handles to provide easy opening and closing. The sump fully complies with all the UK regulations relating to sump capacities.