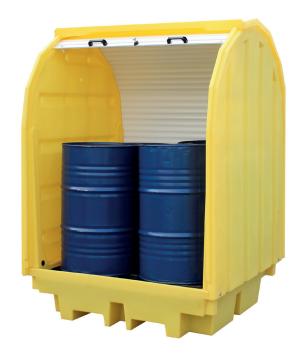

## Spill Containment Pallet With Hard Cover - BP4HC

Manufactured from medium density polyethylene, this spill pallet has a hard cover, a roller shutter door, central lock and two handles to provide easy opening and closing. The sump fully complies with all the UK regulations relating to sump capacities.

| SPECIFICATION        |                                            |
|----------------------|--------------------------------------------|
| External size        | L1470 x W1420 x H2070mm                    |
| Number of containers | 4 x 205ltr                                 |
| Sump capacity        | 410ltr                                     |
| Pallet colour        | Blue or yellow with a white roller shutter |
| Tare weight          | 121kg                                      |
| UDL                  | 1250kg                                     |