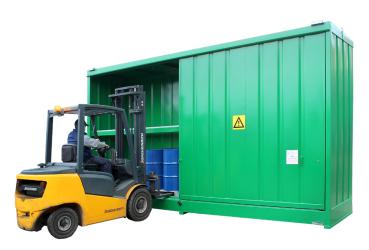

## Drum/IBC Store - DPU32-8

Backed by our 20 year structural guarantee\*

The base of this unit is manufactured from 3mm mild steel sheet and uses RHS cross members and pressed ribs for additional strength. All the corner posts and shelves, main rails and cross members are manufactured from rolled hollow section and the back, sides and door panels are pressed from 2mm mild steel sheet which is corrugated where required.

The sloping roof is pressed and fitted with suitable bracing, welded around the perimeter and fitted with crane lifting points, and the double steel sliding doors run on easy glide track. Constructed from 3mm mild steel, the sump is fully seam welded and fitted with galvanised steel pallet channels (3 per pallet space). The sump as you would expect complies fully with all current UK regulations relating to sump capacities and the underside is fitted with plinths to eliminate contact with ground and reduce the risk of corrosion. Pallets on the upper level sit directly onto a steel support frame and prior to painting the unit is fully shot blasted to provide a clean and keyed surface.

This model can hold up to  $32 \times 205$ ltr drums or  $8 \times 1000$ ltr IBC's across two levels and will accommodate standard 1200mm x 1200mm, 1200mm x 1000mm and 1200mm x 800mm pallets.

\*Full details available on request

| SPECIFICATION           |                                                                                                                                                                                                                                              |
|-------------------------|----------------------------------------------------------------------------------------------------------------------------------------------------------------------------------------------------------------------------------------------|
| External size           | L5920 x W1500 x H3295mm at the highest point on the unit                                                                                                                                                                                     |
| Lower level clear space | 1345mm H                                                                                                                                                                                                                                     |
| Upper level clear space | 1350mm H                                                                                                                                                                                                                                     |
| Nº of containers        | 32 x 205ltr or 8 x 1000ltr - vertical                                                                                                                                                                                                        |
| Sump capacity           | 2200ltr                                                                                                                                                                                                                                      |
| Colour                  | Green RAL 6029                                                                                                                                                                                                                               |
| Tare weight             | 1800kg                                                                                                                                                                                                                                       |
| Type of doors           | 2 sliding                                                                                                                                                                                                                                    |
| Type of door lock       | Padlock point (Padlock not supplied) & keyed lock                                                                                                                                                                                            |
| Access aperture         | 2705mm W x 2795mm H                                                                                                                                                                                                                          |
| Paint specification     | A high build, quick drying primer/topcoat paint specifically designed for use directly on to metal or bare steel, this paint contains zinc phosphate anti-corrosive pigments and is applied with a minimum dry film thickness of 75 microns. |