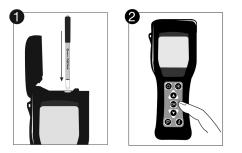

## CalCheck Procedure

| Catalog No. | Description                                  | Quantity |
|-------------|----------------------------------------------|----------|
| CAL         | CalCheck LED Calibration Verification Device | 1        |