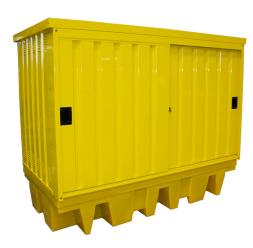

## **BP8HCS - Poly Drum Spill Pallet with Steel Cover**

Manufactured from medium density polyethylene this spill pallet; designed to hold  $8 \times 205$ ltr drums has a 0.6mm galvanised steel (powder coated paint finish) cover with access via 2 steel sliding doors (fitted with a central lock). The galvanised steel cover is attached to the spill pallet by means of M8 dome head Allen bolts & nyloc nuts.