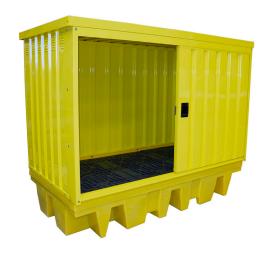

## **BP8HCS - Poly Drum Spill Pallet with Steel Cover**

Manufactured from medium density polyethylene this spill pallet; designed to hold  $8 \times 205$ ltr drums has a 0.6mm galvanised steel (powder coated paint finish) cover with access via 2 steel sliding doors (fitted with a central lock). The galvanised steel cover is attached to the spill pallet by means of M8 dome head Allen bolts & nyloc nuts.