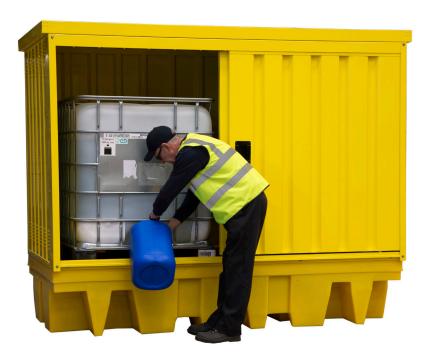

## **BP8HCS - Poly Drum Spill Pallet with Steel Cover**

Manufactured from medium density polyethylene this spill pallet; designed to hold  $8 \times 205$ ltr drums has a 0.6mm galvanised steel (powder coated paint finish) cover with access via 2 steel sliding doors (fitted with a central lock). The galvanised steel cover is attached to the spill pallet by means of M8 dome head Allen bolts & nyloc nuts.