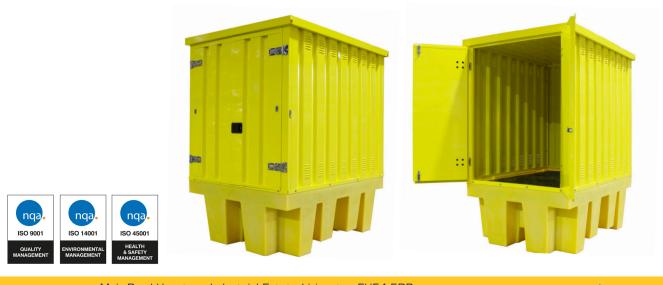

## Hard Covered Spill Pallet - BB1HCS

Manufactured from medium density polyethylene this spill pallet, designed to hold  $1 \times 1000$ ltr IBC has a 0.6mm galvanised steel (powder coated paint finish) cover fitted with hinged doors and retaining catches to hold them open during loading and unloading. The metal cover is secured to the spill pallet by means of M8 dome head Allen bolts & nyloc nuts. This product comes with a 2 year manufacturer's warranty as standard.

| SPECIFICATION |                                                        |
|---------------|--------------------------------------------------------|
| Size          | L1840 x W1425 x H2405mm                                |
| Door Aperture | H 1590mm x W 1165mm                                    |
| Weight        | 223kg                                                  |
| Colour        | Yellow pallet & yellow powder coat painted steel cover |
| Sump          | 1100ltr                                                |
| UDL           | 2000kg                                                 |