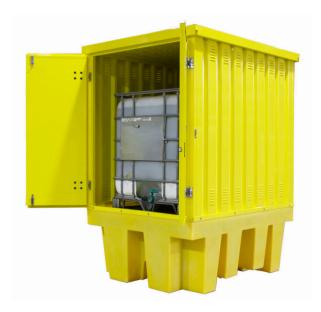

## Hard Covered Spill Pallet - BB1HCS

Manufactured from medium density polyethylene this spill pallet, designed to hold  $1 \times 1000$ ltr IBC has a 0.6mm galvanised steel (powder coated paint finish) cover fitted with hinged doors and retaining catches to hold them open during loading and unloading. The metal cover is secured to the spill pallet by means of M8 dome head Allen bolts & nyloc nuts. This product comes with a 2 year manufacturer's warranty as standard.

| SPECIFICATION |                                                        |
|---------------|--------------------------------------------------------|
| Size          | L1840 x W1425 x H2405mm                                |
| Door Aperture | H 1590mm x W 1165mm                                    |
| Weight        | 223kg                                                  |
| Colour        | Yellow pallet & yellow powder coat painted steel cover |
| Sump          | 1100ltr                                                |
| UDL           | 2000kg                                                 |