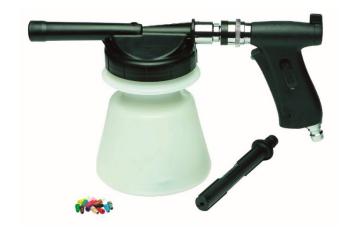

## **DESCRIPTION**

**JetNeat** is composed from a spray gun with a quick connector and a venturi with a chemical tank built-in which can be applied at the exit of it. Connected to the water tap by a flexible hose, the trigger gun is able to rinse thanks to a freshwater powerful jet. Once the venturi is quick applied at the outlet of the gun, the Jet Neat can produce a mixing solution that can be sprayed or foamed based on the model and chemical used.

Portable low pressure cleaning system, requires no power or air supply, at up to 45°C. It combines a quick connect spray gun with chemical or disinfectant reservoirs made of durable, chemical resistant plastics. With a large range of metering tips for controlling dilution ratios, it comes in 1.4 It (0.4 gal) and 2.5 It (0.7 gal) versions.

## **TECHNICAL CHARACTERISTICS**

- Function doses 1 chemical with a reach wet foam and rinse
- Working temperature up to 45° C
- Working pressure from 2 to 6 bar
- Easy maintenance
- Venturi system with no pieces in movement
- Works without any power or air supply
- Quick coupler inlet and outlet