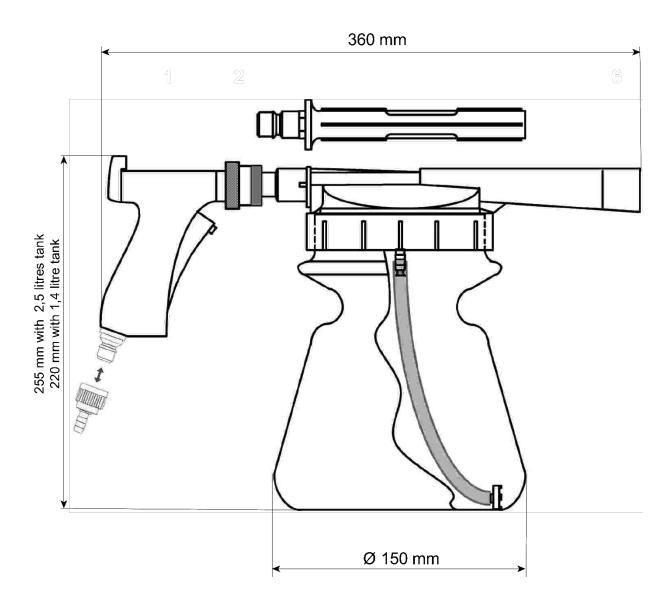

or air supply, at up to 45°C. It combines a quick connect spray gun with chemical or disinfectant reservoirs made of durable, chemical resistant plastics. With a large range of metering tips for controlling dilution ratios, it comes in 1.4 It (0.4 gal) and 2.5 It (0.7 gal) versions.

Advantages of a JetNeat low pressure-system

- No emission of aerosols in comparison to high pressurecleaning
- Ensures against a splash back of water and thus any unwanted spread of bacteria

## **TECHNICAL CHARACTERISTICS**

- Function doses 1 chemical with a reach wet foam and rinse
- Working temperature up to 45° C
- Working pressure from 2 to 6 bar
- Easy maintenance
- Venturi system with no pieces in movement
- Works without any power or air supply
- Quick coupler inlet and outlet



## **DIMENSIONS**