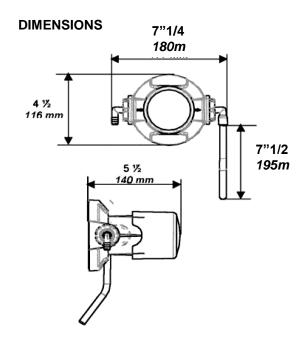

### **PACKAGING INCLUDES:**

- Tip for lock-out time
- Screws and anchors
- Mounting bracket
- Hose 10mm ID 14mm OD
- 2pcs modular tube stiffener