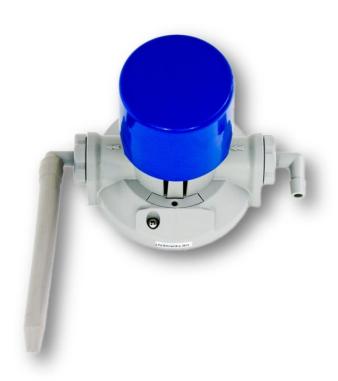

### **FEATURES**

- Automatic recharging spring pump
- Strong PP body
- Umbrella valves
- Double O-ring for each seal
- Stainless steel spring not in contact with chemical
- Changeable colored ABS cups
- Installation kit included
- No electric power needed
- Totally tool free wall mounting and maintenance
- Adjustable dosage: 5/10/15/20/25/30 cc per push by moving the red pins
- Tip for lock-out time
- EPDM spout
- Operating Temperature: 5-50°C
- Storage Temperature: -20÷60°C