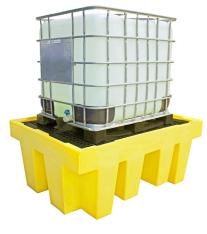

# 1 x 1000ltr IBC, 1125ltr Sump Capacty and 2000kg Load Capacity

#### **SPECIFICATIONS**

| CODE             | BB1DT            |
|------------------|------------------|
| HEIGHT           | 1030mm           |
| LENGTH           | 1870mm           |
| WIDTH            | 1340mm           |
| NO OF CONTAINERS | 1 x 1000ltr      |
| SUMP CAPACITY    | 1125ltr          |
| COLOUR           | Yellow           |
| TARE WEIGHT      | 93kg (with grid) |
| UDL              | 2000kg           |

## **IBC Spill Pallet - BB1DT**

#### FEATURES AND BENEFITS

Pallet height allows for safe dispensing as it helps eliminate back strain from constantly bending over
Designed to stack 5 units to minimise transport costs
Built-in decanting area which allows any leaks/drips to be contained within the sump
Light-weight, durable, hardwearing and robust
1 x removable grid providing easy access for cleaning
2-way forklift pockets