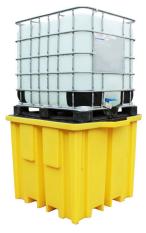

# 1 x 1000ltr IBC, 1125ltr Sump Capacty and 2000kg Load Capacity

#### DESCRIPTION

- Manufactured from medium density polyethylene
- Stackable to help minimise transport costs
- Sump capacity of 1125ltr
- 1 x removable grid included
- Broad range chemical compatibility
- We fully comply with all UK, European and other country's Oil Storage Regulations
- Manufactured in the UK
- Decanting area included

#### **SPECIFICATIONS**

| CODE             | BB1DT            |
|------------------|------------------|
| HEIGHT           | 1030mm           |
| LENGTH           | 1870mm           |
| WIDTH            | 1340mm           |
| NO OF CONTAINERS | 1 x 1000ltr      |
| SUMP CAPACITY    | 1125ltr          |
| COLOUR           | Yellow           |
| TARE WEIGHT      | 93kg (with grid) |
| UDL              | 2000kg           |

## **IBC Spill Pallet - BB1DT**