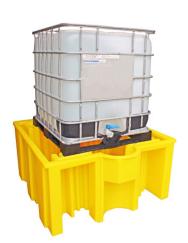

# 1 x 1000ltr IBC, 1125ltr Sump Capacty and 2000kg Load Capacity

## **IBC Spill Pallet - BB1DT**

#### **SPECIFICATIONS**

| CODE             | BB1DT            |
|------------------|------------------|
| HEIGHT           | 1030mm           |
| LENGTH           | 1870mm           |
| WIDTH            | 1340mm           |
| NO OF CONTAINERS | 1 x 1000ltr      |
| SUMP CAPACITY    | 1125ltr          |
| COLOUR           | Yellow           |
| TARE WEIGHT      | 93kg (with grid) |
| UDL              | 2000kg           |