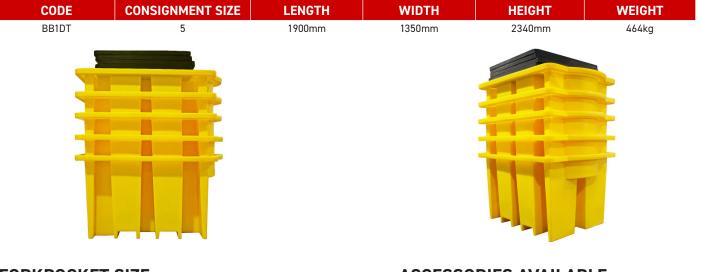

APACITY    | 1125ltr          |
| COLOUR           | Yellow           |
| TARE WEIGHT      | 93kg (with grid) |
| UDL              | 2000kg           |



- 🧿 4 Maxwell Square, Brucefield Industry Park, Livingston, Scotland, UK, EH54 9BL
- +44 (0)1506 409 973
- enquiries@romold.co.uk
- 🔊 www.romold.co.uk





## **IBC Spill Pallet - BB1DT**

#### FEATURES AND BENEFITS



Pallet height allows for safe dispensing as it helps eliminate back strain from constantly bending over
Designed to stack 5 units to minimise transport costs
Built-in decanting area which allows any leaks/drips to be contained within the sump
Light-weight, durable, hardwearing and robust
1 x removable grid providing easy access for cleaning
2-way forklift pockets

RUARANTED

UV stabilised

UV

#### PACKING SIZE AVAILABLE



#### FORKPOCKET SIZE



### ACCESSORIES AVAILABLE



- 🧿 4 Maxwell Square, Brucefield Industry Park, Livingston, Scotland, UK, EH54 9BL
- +44 (0)1506 409 973
- enquiries@romold.co.uk







#### **OTHER MODELS AVAILABLE**

BB1 - Grid included



BB1FW - Grid included

BB1S - Grid included



BB1D - Grid not included

BB1FW - Grid included



BB3 - Grid not included



GSP1IBC - Galvanised Steel



- 4 Maxwell Square, Brucefield Industry Park, Livingston, Scotland, UK, EH54 9BL
- +44 (0)1506 409 973
- ᅌ enquiries@romold.co.uk
- www.romold.co.uk