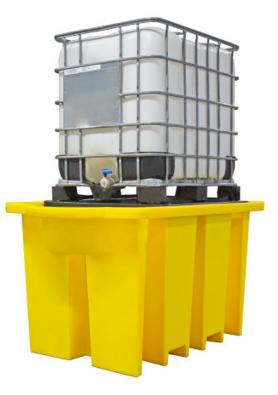

# 1 x 1000ltr IBC, 1125ltr Sump Capacty and 2000kg Load Capacity

#### DESCRIPTION

- Manufactured from medium density polyethylene
- Stackable to help minimise transport costs
- Sump capacity of 1125ltr
- 1 x removable grid included
- Broad range chemical compatibility
- We fully comply with all UK, European and other country's Oil Storage Regulations
- Manufactured in the UK
- Decanting area included

#### **SPECIFICATIONS**

| CODE             | BB1DT            |
|------------------|------------------|
| HEIGHT           | 1030mm           |
| LENGTH           | 1870mm           |
| WIDTH            | 1340mm           |
| NO OF CONTAINERS | 1 x 1000ltr      |
| SUMP CAPACITY    | 1125ltr          |
| COLOUR           | Yellow           |
| TARE WEIGHT      | 93kg (with grid) |
| UDL              | 2000kg           |