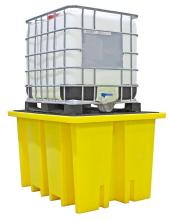

# 1 x 1000ltr IBC, 1125ltr Sump Capacty and 2000kg Load Capacity

#### **SPECIFICATIONS**

| CODE             | BB1DT            |
|------------------|------------------|
| HEIGHT           | 1030mm           |
| LENGTH           | 1870mm           |
| WIDTH            | 1340mm           |
| NO OF CONTAINERS | 1 x 1000ltr      |
| SUMP CAPACITY    | 1125ltr          |
| COLOUR           | Yellow           |
| TARE WEIGHT      | 93kg (with grid) |
| UDL              | 2000kg           |

## **IBC Spill Pallet - BB1DT**

#### FEATURES AND BENEFITS

Pallet height allows for safe dispensing as it helps eliminate back strain from constantly bending over
Designed to stack 5 units to minimise transport costs
Built-in decanting area which allows any leaks/drips to be contained within the sump
Light-weight, durable, hardwearing and robust
1 x removable grid providing easy access for cleaning
2-way forklift pockets