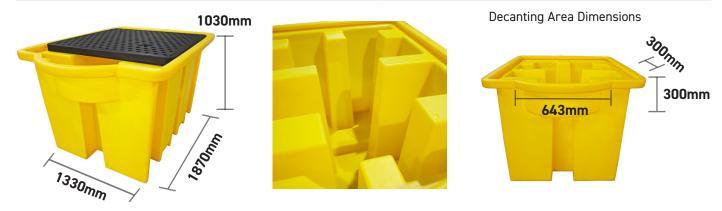

#### **SPECIFICATIONS**

| CODE             | BB1DT            |
|------------------|------------------|
| HEIGHT           | 1030mm           |
| LENGTH           | 1870mm           |
| WIDTH            | 1340mm           |
| NO OF CONTAINERS | 1 x 1000ltr      |
| SUMP CAPACITY    | 1125ltr          |
| COLOUR           | Yellow           |
| TARE WEIGHT      | 93kg (with grid) |
| UDL              | 2000kg           |