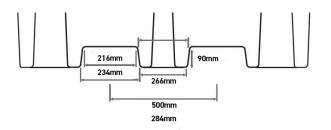

|
| COLOUR           | Yellow           |
| TARE WEIGHT      | 93kg (with grid) |
| UDL              | 2000kg           |



- 🧿 4 Maxwell Square, Brucefield Industry Park, Livingston, Scotland, UK, EH54 9BL
- +44 (0)1506 409 973
- enquiries@romold.co.uk
- 🔊 www.romold.co.uk





## **IBC Spill Pallet - BB1DT**

#### FEATURES AND BENEFITS



Pallet height allows for safe dispensing as it helps eliminate back strain from constantly bending over
Designed to stack 5 units to minimise transport costs
Built-in decanting area which allows any leaks/drips to be contained within the sump
Light-weight, durable, hardwearing and robust
1 x removable grid providing easy access for cleaning
2-way forklift pockets

RUARANTED

UV stabilised

UV

#### PACKING SIZE AVAILABLE



#### FORKPOCKET SIZE



### ACCESSORIES AVAILABLE



- 🧿 4 Maxwell Square, Brucefield Industry Park, Livingston, Scotland, UK, EH54 9BL
- +44 (0)1506 409 973
- enquiries@romold.co.uk







#### **OTHER MODELS AVAILABLE**

BB1 - Grid included



BB1FW - Grid included

BB1S - Grid included



BB1D - Grid not included

BB1FW - Grid included



BB3 - Grid not included



GSP1IBC - Galvanised Steel



- 4 Maxwell Square, Brucefield Industry Park, Livingston, Scotland, UK, EH54 9BL
- +44 (0)1506 409 973
- ᅌ enquiries@romold.co.uk
- www.romold.co.uk