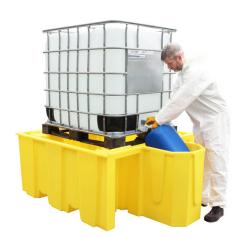

#### FEATURES AND BENEFITS

Pallet height allows for safe dispensing as it helps eliminate back strain from constantly bending over
Designed to stack 5 units to minimise transport costs
Built-in decanting area which allows any leaks/drips to be contained within the sump
Light-weight, durable, hardwearing and robust
1 x removable grid providing easy access for cleaning
2-way forklift pockets