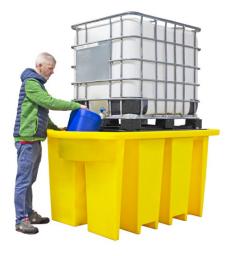

#### FEATURES AND BENEFITS

Pallet height allows for safe dispensing as it helps eliminate back strain from constantly bending over
Designed to stack 5 units to minimise transport costs
Built-in decanting area which allows any leaks/drips to be contained within the sump
Light-weight, durable, hardwearing and robust
1 x removable grid providing easy access for cleaning
2-way forklift pockets