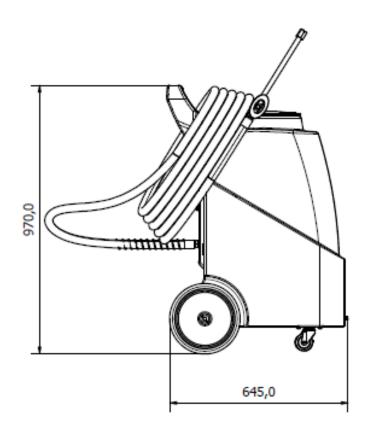

## **KEY FEATURES and BENEFITS**

- Dry foam
- Equipped with a lance and delivery tube
- No electrical connection required
- Portable

| TECHNICAL FEATURES    |                                                                                                        |
|-----------------------|--------------------------------------------------------------------------------------------------------|
| DRIVEN BY             | Compressed air                                                                                         |
| AIR PRESSURE          | Min 2.7 bar (2.8 kgf / cm <sup>2</sup> or 40 psi)<br>Max 5.5 bar (5.6 kgf / cm <sup>2</sup> or 80 psi) |
| AIR CONNECTION        | Male quick connector SWE/1                                                                             |
| PUMP                  | 5GPM (19I/min) FPM or Santoprene (depending on the model)                                              |
| SOLUTION TYPE         | Chemical solution diluted in water                                                                     |
| SOLUTION TEMPERATURE  | Min 5°C (40°F)<br>Max 37°C (100°F)                                                                     |
| OUTLET HOSE LENGHT    | Included 9mt blue (30ft)                                                                               |
| MAXIMUM TANK CAPACITY | 25Gall (95lt)                                                                                          |
| DELIVERY HOSE         | Included 9mt blue                                                                                      |
| FOAM LANCE            | Included stainless steel with activator                                                                |
| Dimensions            | H = 970 mm (38.2")<br>W = 390 mm (15.4")<br>D = 645 mm (25.4")                                         |

## DIMENSIONS AND PACKAGING