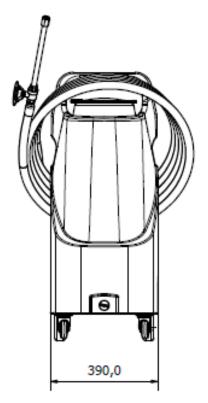

## **KEY FEATURES and BENEFITS**

- Dry foam
- Equipped with a lance and delivery tube
- No electrical connection required
- Portable

| TECHNICAL FEATURES    |                                                                                                        |
|-----------------------|--------------------------------------------------------------------------------------------------------|
| DRIVEN BY             | Compressed air                                                                                         |
| AIR PRESSURE          | Min 2.7 bar (2.8 kgf / cm <sup>2</sup> or 40 psi)<br>Max 5.5 bar (5.6 kgf / cm <sup>2</sup> or 80 psi) |
| AIR CONNECTION        | Male quick connector SWE/1                                                                             |
| PUMP                  | 5GPM (19I/min) FPM or Santoprene (depending on the model)                                              |
| SOLUTION TYPE         | Chemical solution diluted in water                                                                     |
| SOLUTION TEMPERATURE  | Min 5°C (40°F)<br>Max 37°C (100°F)                                                                     |
| OUTLET HOSE LENGHT    | Included 9mt blue (30ft)                                                                               |
| MAXIMUM TANK CAPACITY | 25Gall (95lt)                                                                                          |
| DELIVERY HOSE         | Included 9mt blue                                                                                      |
| FOAM LANCE            | Included stainless steel with activator                                                                |
| Dimensions            | H = 970 mm (38.2")<br>W = 390 mm (15.4")<br>D = 645 mm (25.4")                                         |

## DIMENSIONS AND PACKAGING