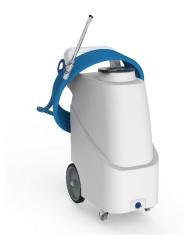

Designed to provide high performance for the cleaning of vertical and non-flat surfaces, the ProKart is perfect for use in food and beverage production areas where mobility on the plant is necessary.

Thanks to the air driven pump is possible to generate a rich and thick foam from a premixed non pressurized solution that provides comprehensive coverage of surfaces along with extended contact time for superior cleaning and disinfection performance.

ProKart requires only a compressed air supply for operation and is very simple to maintain, making it one of the most convenient surface-cleaning solutions of its kind.

## **KEY FEATURES and BENEFITS**

- Dry foam
- Equipped with a lance and delivery tube
- No electrical connection required
- Portable

| TECHNICAL FEATURES    |                                                                                                        |
|-----------------------|--------------------------------------------------------------------------------------------------------|
| DRIVEN BY             | Compressed air                                                                                         |
| AIR PRESSURE          | Min 2.7 bar (2.8 kgf / cm <sup>2</sup> or 40 psi)<br>Max 5.5 bar (5.6 kgf / cm <sup>2</sup> or 80 psi) |
| AIR CONNECTION        | Male quick connector SWE/1                                                                             |
| PUMP                  | 5GPM (19I/min) FPM or Santoprene (depending on the model)                                              |
| SOLUTION TYPE         | Chemical solution diluted in water                                                                     |
| SOLUTION TEMPERATURE  | Min 5°C (40°F)<br>Max 37°C (100°F)                                                                     |
| OUTLET HOSE LENGHT    | Included 9mt blue (30ft)                                                                               |
| MAXIMUM TANK CAPACITY | 25Gall (95lt)                                                                                          |
| DELIVERY HOSE         | Included 9mt blue                                                                                      |
| FOAM LANCE            | Included stainless steel with activator                                                                |
| Dimensions            | H = 970 mm (38.2")<br>W = 390 mm (15.4")<br>D = 645 mm (25.4")                                         |